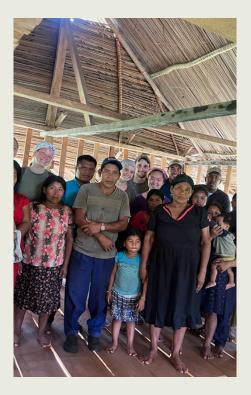

#### WHAT?

Students will get to engage with the Ngobë people group and local Ngobë missionaries to help mature and grow the local church

Mission Partner: Jason Heckathorn Grade: 12th graders How many: 16 Students

### PANAMA LEAD: KYLE PLUNKETT